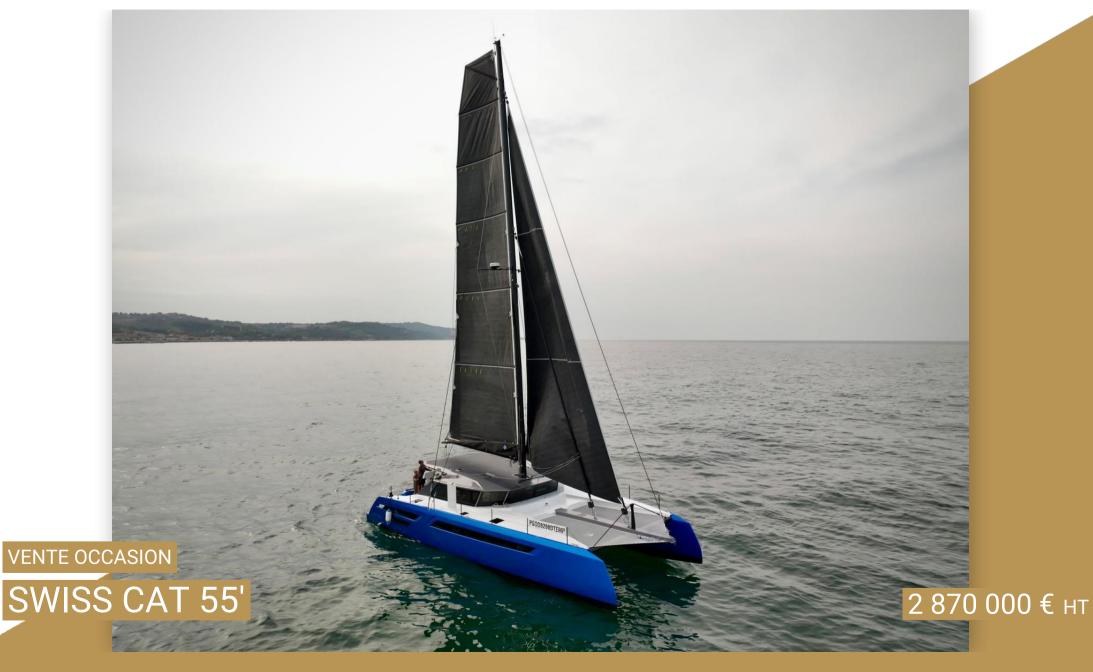

## DESCRIPTION

CAP MED BOAT & YACHT CONSULTING is pleased to present for sale this magnificent Swiss Cat 55 catamaran, a new semi-custom model designed by French naval architect François PERUS of Yacht Design Collective and built by Italian manufacturer Top Marine Costruzione. A fast blue-water cruising boat.

## Main features:

Daggerboards for better upwind ability, less wetted surface and greater safety. Two steering wheels for better visibility under sail and for maneuvering in tight spaces.

Luxurious, warm wood interior with balsa core.